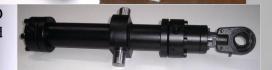

Hydraulic cylinders according to ISO 6020/1, ISO 6020/2, ISO 6020/3, ISO 6022, DIN 24555, pneumatic cylinders and customized cylinders.

# **FEASIBLE SIZE:**

Bore from 25 mm to 400 mm, stroke until 5000 mm. Mounting styles according to standard regulations.